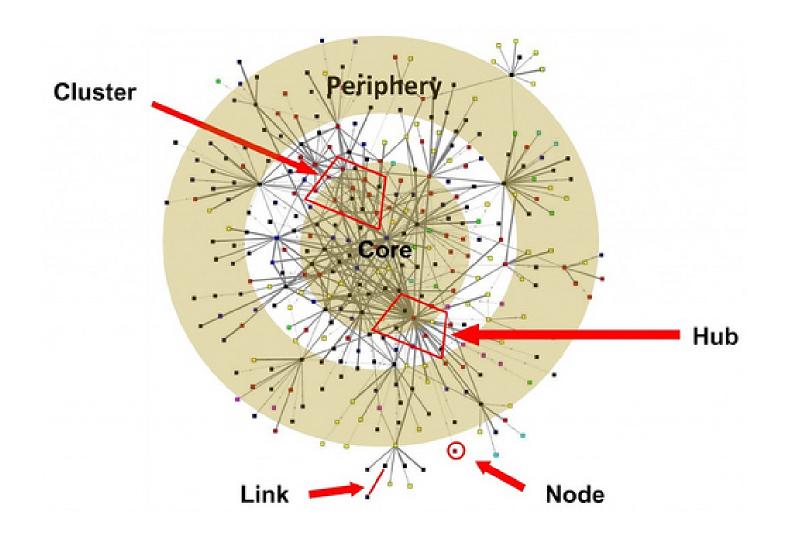

# Why map the flows?

(i.e., conduct social network analysis)

- 1. Which actors are involved?
- 2. How are they linked?
- 3. How influential are they?
- 4. What are their **goals**?