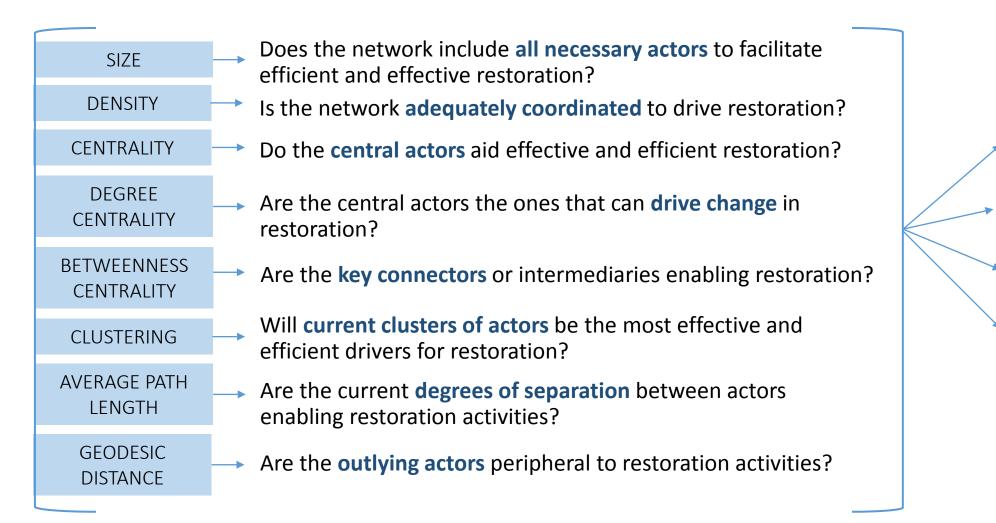

# Why map the flows?

(i.e., conduct social network analysis)

- 1. Which actors are involved?
- 2. How are they linked?
- 3. How influential are they?
- 4. What are their **goals**?