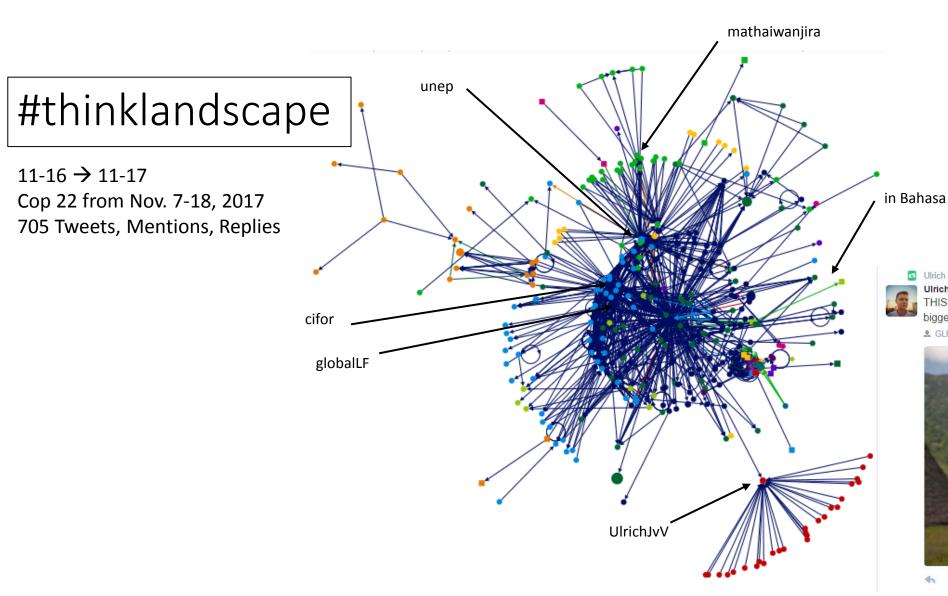

# ... we could identify online influencers

Ulrich J van Vuuren 🔮

@UlrichJvV

Anthropologist ∞ Social & Environmental Activist. Humanitarian Campaigner: Radio | TV | Print | Web | Digital Media. One human race. One love. One with nature.

- instagram.com/ulrichjvv/
- Joined October 2009
- Born on March 20

Ulrich J van Vuuren Retweeted

300k followers

Ulrich J van Vuuren @UlrichJvV - 11h

THIS! "To find solutions to climate change, we have to look at the bigger picture." tmsnrt.rs/2fUsiYX #ThinkLandscape #COP22

. GLF. COP22. Dean Nelson and 7 others