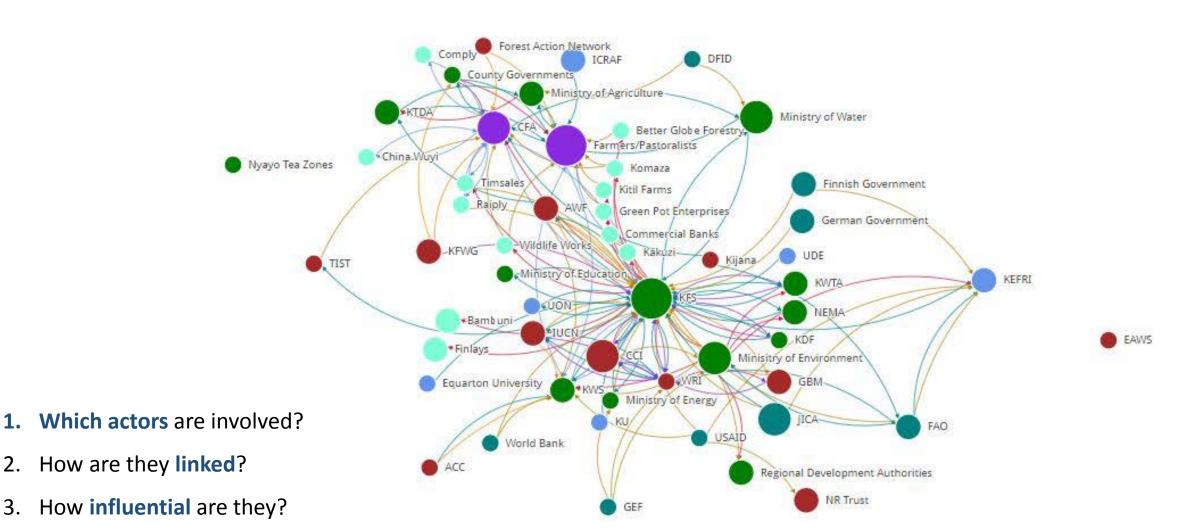

# Why map the flows?

(i.e., conduct social network analysis)

- 1. Which actors are involved?
- 2. How are they linked?
- 3. How influential are they?
- 4. What are their **goals**?

# The Example of Kenya

4. What are their **goals**?

What If...

# How do we make a Netmap?

1. Define Question 2. Identify Actors 3. Allocate Links 4. Assign Influence 5. Assign Data 7. Analyze Data

Output:
Who influences
forest and
landscape
restoration in
Kenya?