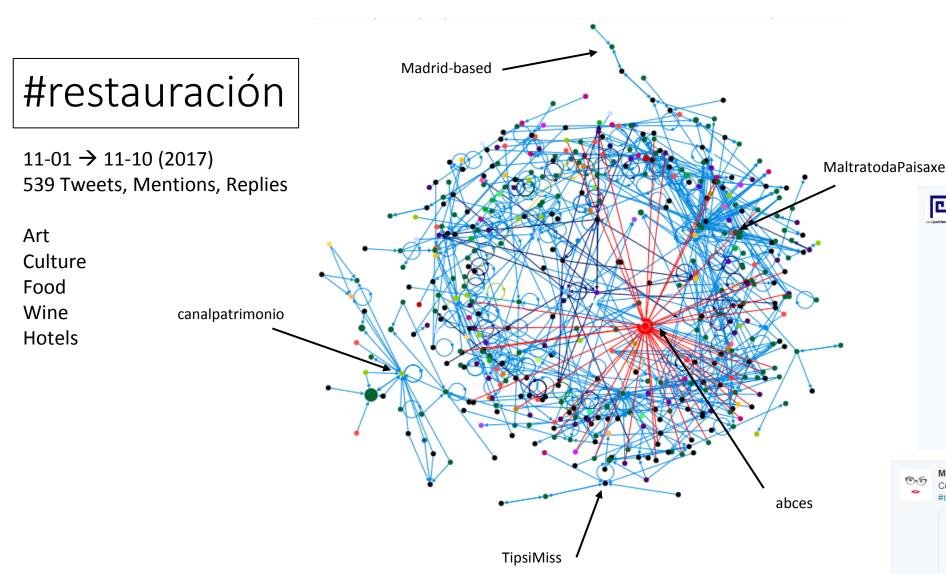

# ... we could capture the right audience

Qué opina sobre a #restauración da #PonteRomana de #Ourense ? @ourensan @COAGOUrense @LaRegion @OUendesarrollo @Xose85

Canalpatrimonio @canalpatrimonio - Nov 2

View translation (3)

Alta cirugía para la portada de Ripoll #restauración #conservación ccaa.elpais.com/ccaa/2016/11/0... vía @el pais

### Alta cirugía para la portada de Ripoll

Eliminar la resina ennegrecida de una intervención anterior, principal escollo de la restauración de esta obra del siglo XII

Miss Tipsi @TipsiMiss · Nov 8

View translation 6