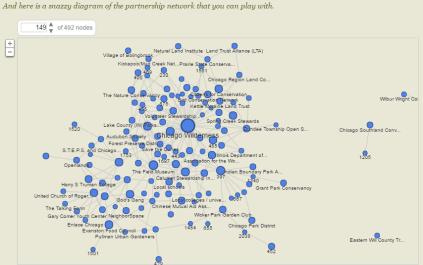

# Node XL & Gephi Open-Source Maps

Can be used to analyze both physical and virtual networks