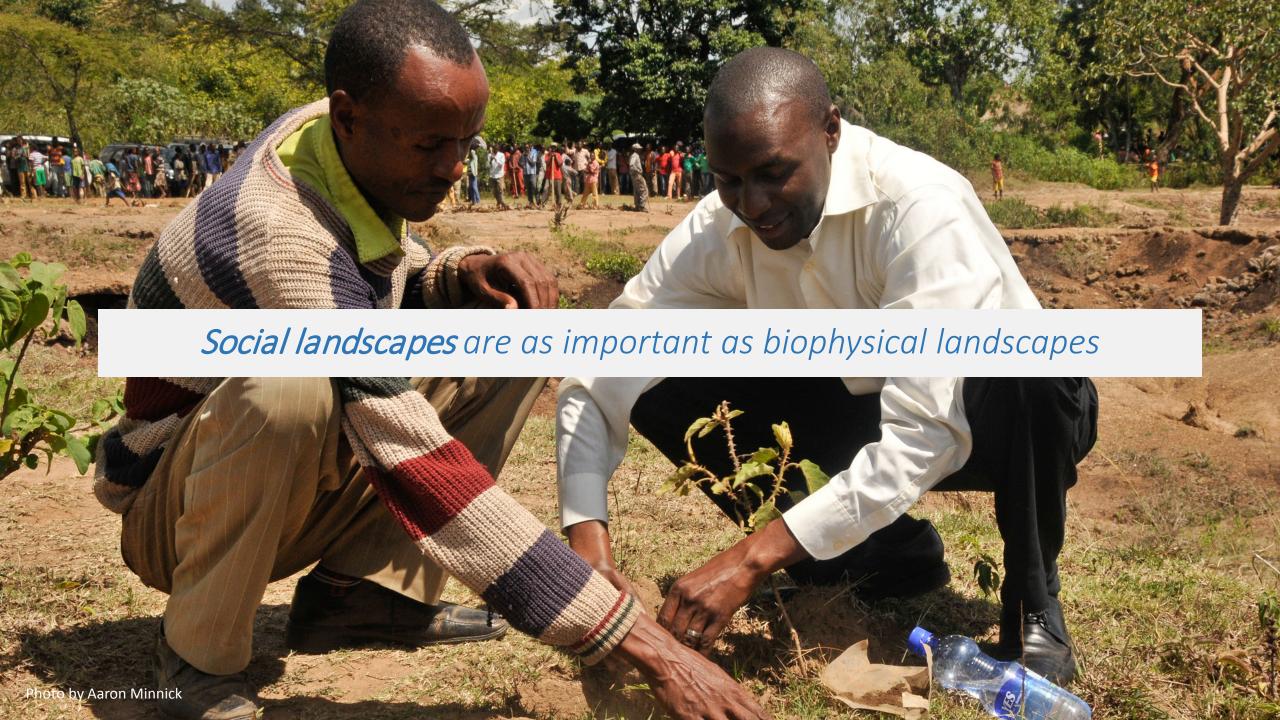

# Conclusions

- Social landscapes are as important as biophysical landscapes.
- The social landscape includes networks on the ground & networks in the cloud.
- Utilizing networks will be key to unlocking a modern restoration movement.