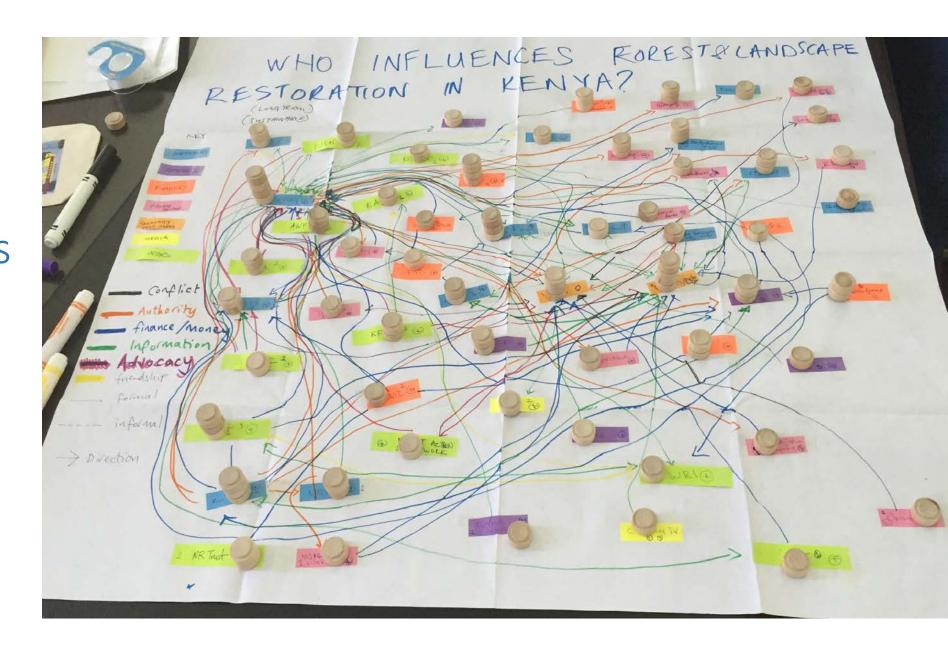

# The Example of Kenya

4. What are their **goals**?

What If...

# How do we make a Netmap?

1. Define Question 2. Identify Actors 3. Allocate Links 4. Assign Influence 5. Assign Data 7. Analyze Data

Output:
Who influences
forest and
landscape
restoration in
Kenya?