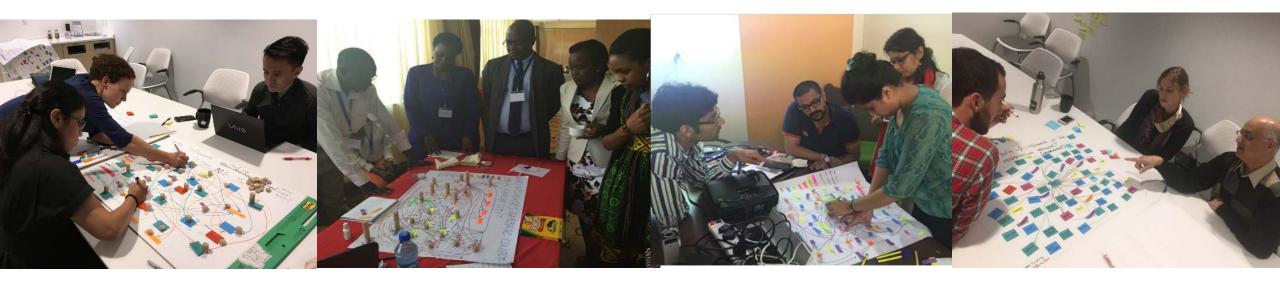

### On the Ground

- Participatory approach (Netmap)
- Questionnaires

# How do we make a Netmap?

1. Define Question 2. Identify Actors 3. Allocate Links 4. Assign Influence 5. Assign Data 7. Analyze Data

Output:
Who influences
forest and
landscape
restoration in
Kenya?