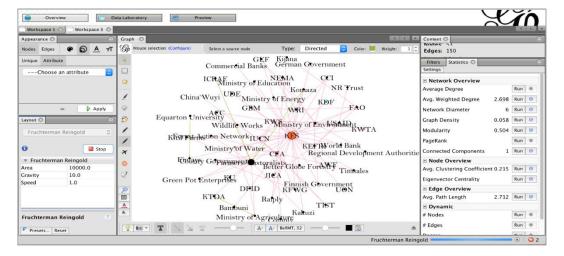

# Node XL & Gephi Open-Source Maps

Can be used to analyze both physical and virtual networks