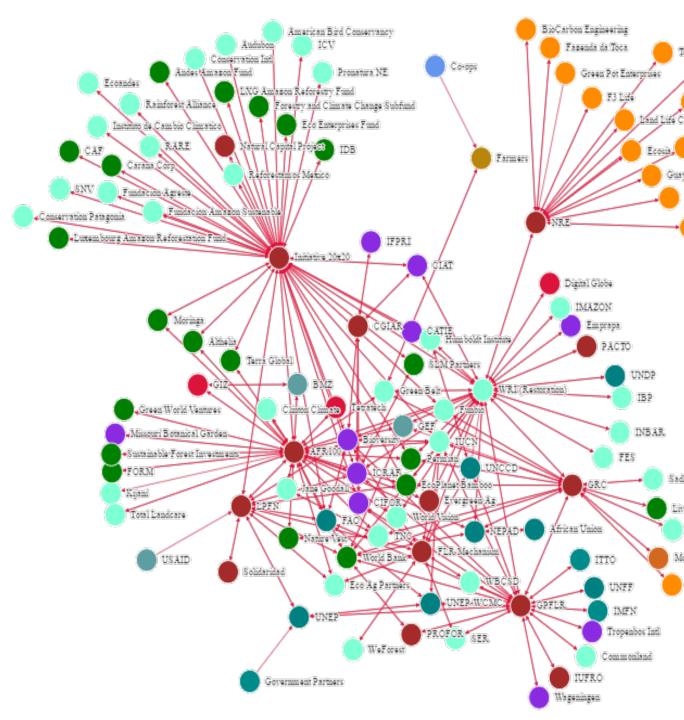

# Output: Who influences finance in your country?

# Node XL & Gephi Open-Source Maps

Can be used to analyze both physical and virtual networks