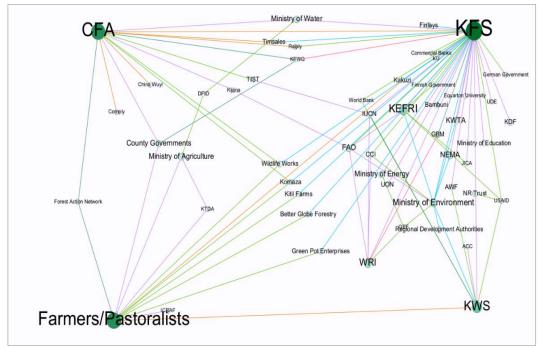

# How do we make a Netmap?

1. Define Question 2. Identify Actors 3. Allocate Links 4. Assign Influence 5. Assign Data 7. Analyze Data

Output:
Who influences
forest and
landscape
restoration in
Kenya?

# Output: Who influences finance in your country?