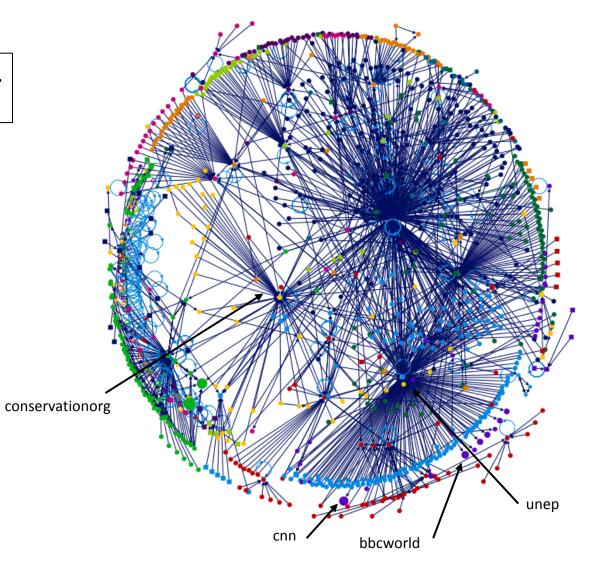

# The Example of Kenya

4. What are their **goals**?

What If...

# How do we make a Netmap?

1. Define Question 2. Identify Actors 3. Allocate Links 4. Assign Influence 5. Assign Data 7. Analyze Data

Output:
Who influences
forest and
landscape
restoration in
Kenya?