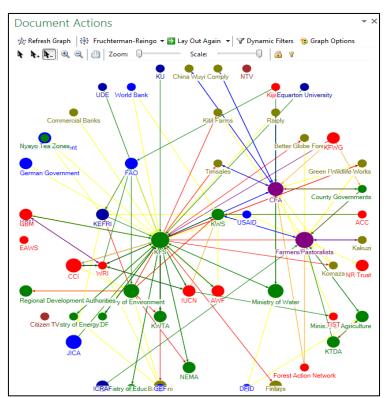

# How do we make a Netmap?

1. Define Question 2. Identify Actors 3. Allocate Links 4. Assign Influence 5. Assign Data 7. Analyze Data

Output:
Who influences
forest and
landscape
restoration in
Kenya?

# Output: Who influences finance in your country?

# Node XL & Gephi Open-Source Maps

Can be used to analyze both physical and virtual networks