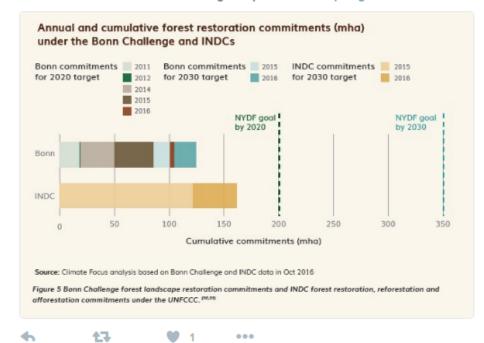

#Female-led relationship

Alan Kroeger @AlanKroeger · Nov 3

Since 2015, #BonnChallenge has seen significant development by way of #FLR commitments toward the 150 Mha goal by 2020 #forestpledge

Miss Taphophile @Miss\_Taphophile · Nov 3