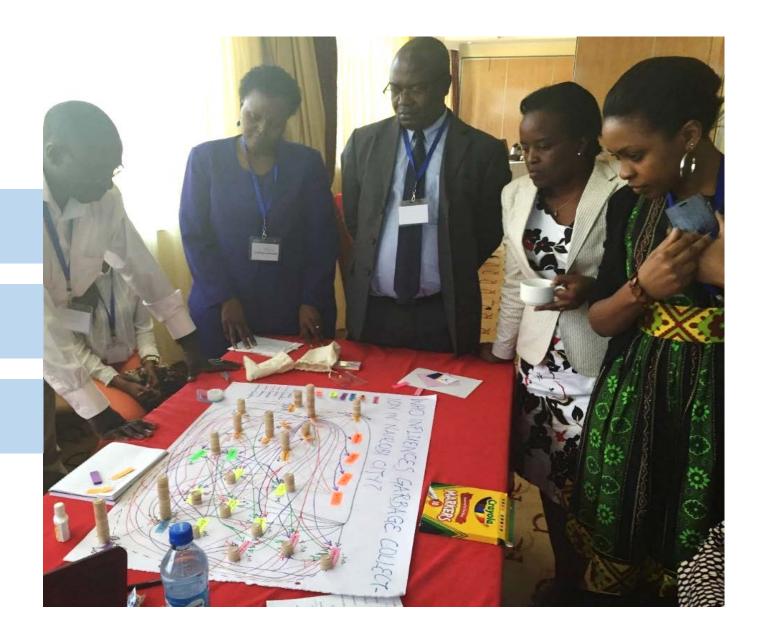

### On the Ground

- Participatory approach (Netmap)
- Questionnaires

# How do we make a Netmap?

1. Define Question 2. Identify Actors 3. Allocate Links 4. Assign Influence 5. Assign Data 7. Analyze Data

Output:
Who influences
forest and
landscape
restoration in
Kenya?