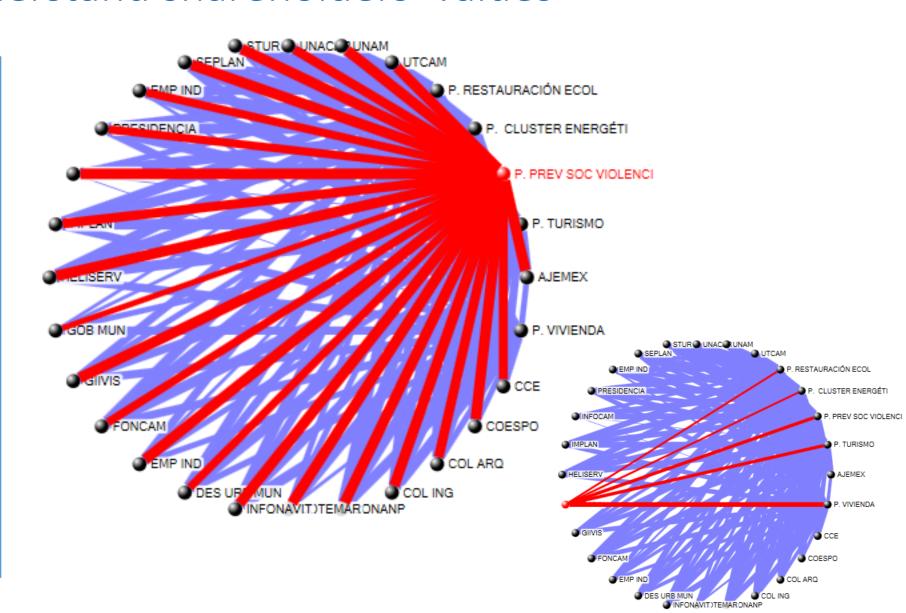

# The Example of Kenya

4. What are their **goals**?

What If...

# How do we make a Netmap?

1. Define Question 2. Identify Actors 3. Allocate Links 4. Assign Influence 5. Assign Data 7. Analyze Data

Output:
Who influences
forest and
landscape
restoration in
Kenya?

# Output: Who influences finance in your country?