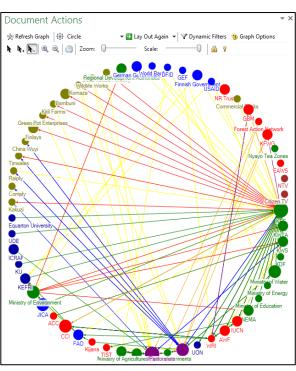

# How do we make a Netmap?

1. Define Question 2. Identify Actors 3. Allocate Links 4. Assign Influence 5. Assign Data 7. Analyze Data

Output:
Who influences
forest and
landscape
restoration in
Kenya?

# Output: Who influences finance in your country?

# Node XL & Gephi Open-Source Maps

Can be used to analyze both physical and virtual networks