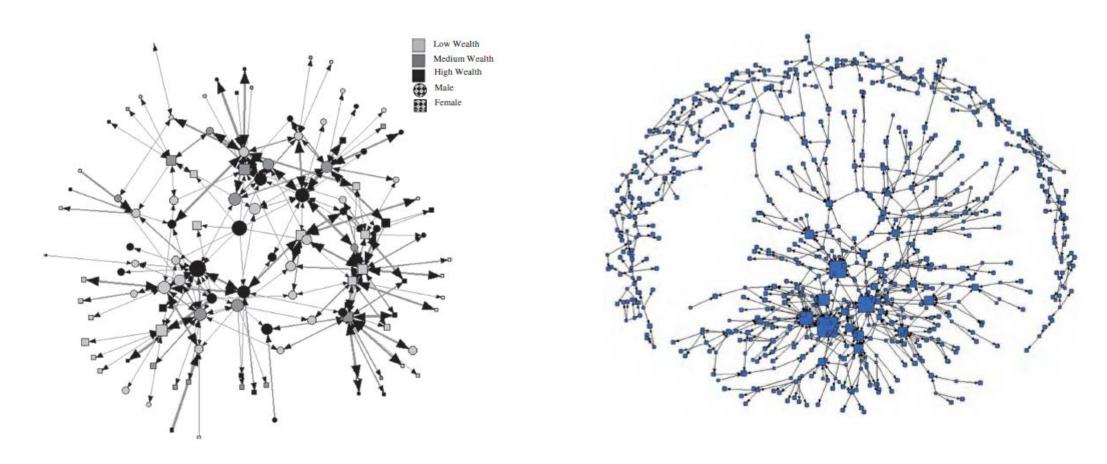

# ... we could map from seed to collaboration networks

Examples at local scale and provincial scale: a) Social seed network in communities in Northern Ghana (Riccardi 2015); b) Civic-civic networks New York (Svendsen et al. 2016).